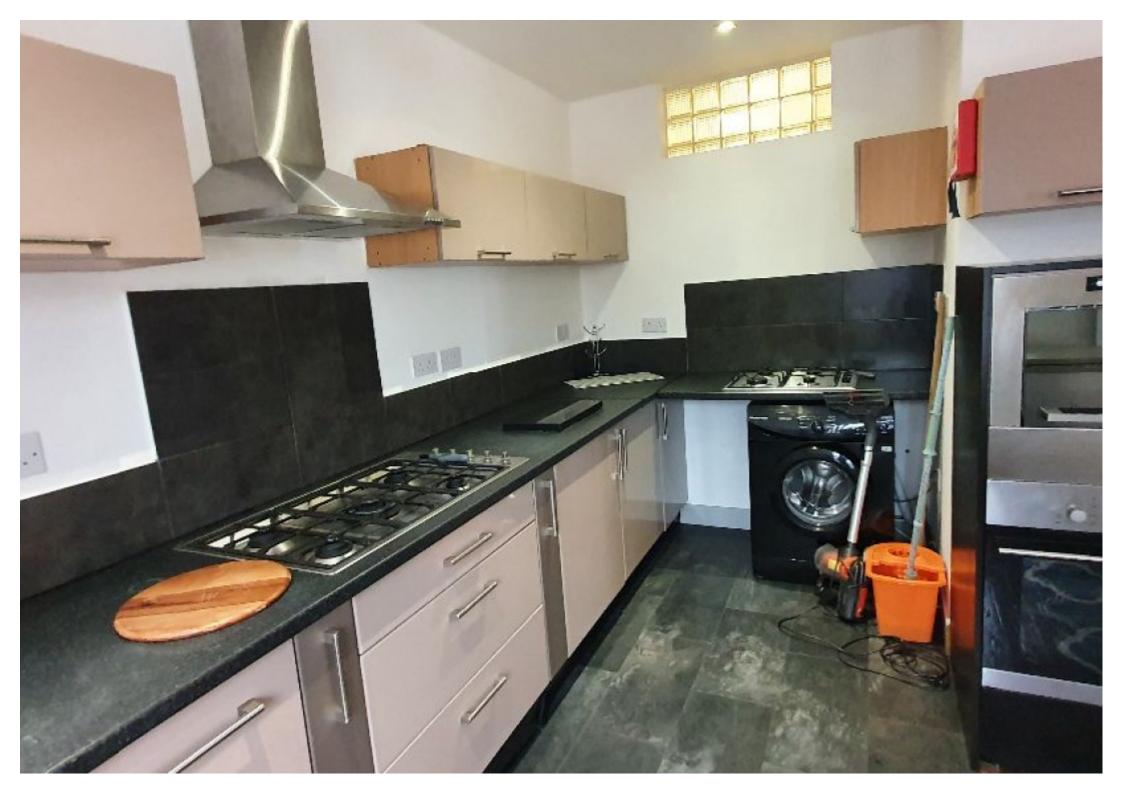

Here's the low down: Seven fully furnished double bedrooms, ready for a large group of friends to live in.

BRAND NEW washer/dryer and fridge this year.

Large kitchen and seperate Lounge.

Sorry guys, bills are not included - but then again, that's a small price to pay for such a fab house. Bills Bundle available, just ask for details.

### Kitchen/diner

Large kitchen diner, ample worktops and cabinets.

2 ovens and hobs

Large wall mounted flat screen TV

Fresh and modern design

Lounge Separate communal lounge

Large flat screen TV

Modern couch, lamp and chillout space