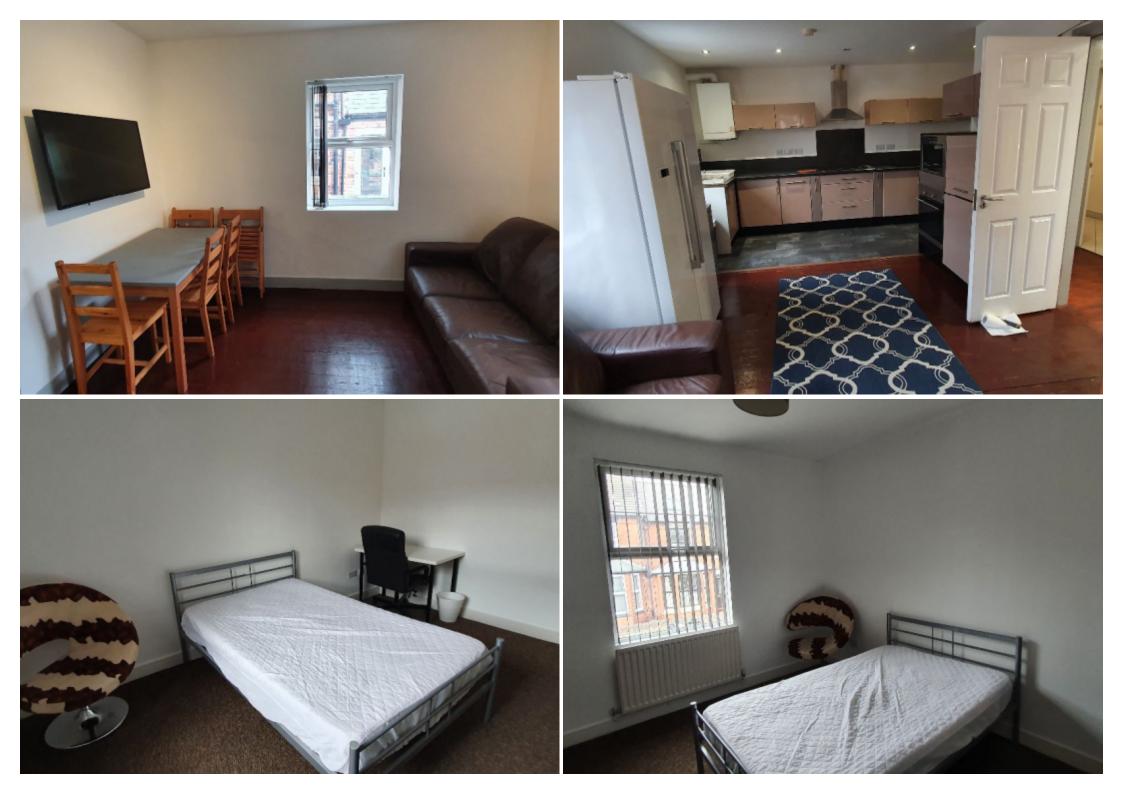

### Kitchen/diner

Large kitchen diner, ample worktops and cabinets.

2 ovens and hobs

Large wall mounted flat screen TV

Fresh and modern design

Lounge Separate communal lounge

Large flat screen TV

Modern couch, lamp and chillout space

Bathroom Modern bathroom with bath, sink and toilet

Shower Shower room located on the first floor

Shower Shower room located on the ground floor

**Bedroom 1** Complete with 3/4 bed, wardrobe, desk, chair, chest of drawers.

Bedroom 2 Complete with 3/4 bed, wardrobe, desk, chair, chest of drawers.

**Bedroom 3** Complete with 3/4 bed, wardrobe, desk, chair, chest of drawers.

**Bedroom 4** Complete with 3/4 bed, wardrobe, desk, chair, chest of drawers.

**Bedroom 5** Complete with 3/4 bed, wardrobe, desk, chair, chest of drawers.

**Bedroom 6** Complete with 3/4 bed, wardrobe, desk, chair, chest of drawers.

#### Bedroom 7

Complete with 3/4 bed, wardrobe, desk, chair, chest of drawers.